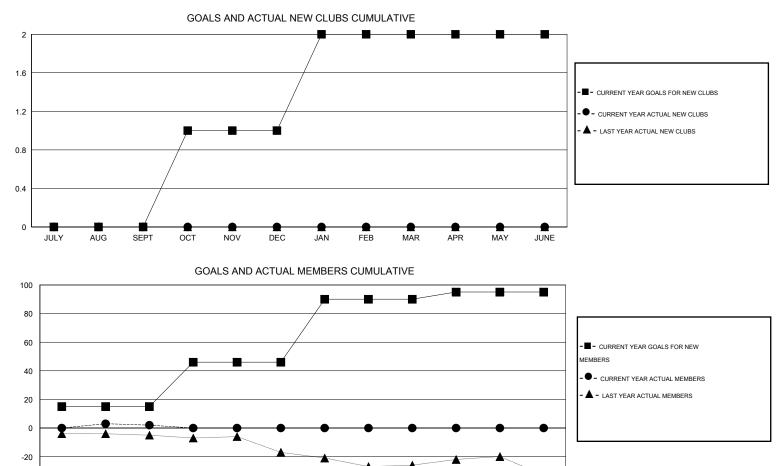

## GMT: Kenneth Schwols

| GMT: Kennet                 | T: Kenneth Schwols LOCATION COLORAD |           |                  | 0                |                             |                    |                                     | GMT CA 1           |                  |  |
|-----------------------------|-------------------------------------|-----------|------------------|------------------|-----------------------------|--------------------|-------------------------------------|--------------------|------------------|--|
| Clubs                       |                                     |           |                  |                  | Members                     |                    |                                     |                    |                  |  |
| RESULTS FOR 2016-2017       |                                     |           |                  |                  | RESULTS FOR 2016-2017       |                    |                                     |                    |                  |  |
| QUARTER                     | NEW CLUB<br>GOAL                    | NEW CLUBS | DROPPED<br>CLUBS | NET<br>GAIN/LOSS | QUARTER                     | NEW MEMBER<br>GOAL | CHARTER AND<br>NEW MEMBERS<br>ADDED | DROPPED<br>MEMBERS | NET<br>GAIN/LOSS |  |
| JULY/AUG/SEPT               | 0<br>1                              | 0         | 0<br>0           | 0<br>0           | JULY/AUG/SEPT               | 15<br>31           | 11<br>0                             | 9<br>0             | 2<br>0           |  |
| JAN/FEB/MAR<br>APR/MAY/JUNE | 1<br>0                              | 0         | 0<br>0           | 0                | JAN/FEB/MAR<br>APR/MAY/JUNE | 44<br>5            | 0<br>0                              | 0                  | 0                |  |